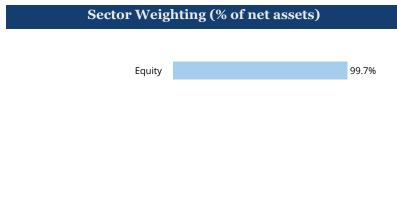

|
| Fund                          | l Statistics                   | Asset Weighting (% of total investments)            |
| Net Assets                    | \$1,201,58                     | 89                                                  |
| Number of Portfolio Holdings  |                                | 4                                                   |
| Advisory Fee (net of waivers) | 2                              | \$0                                                 |
| Portfolio Turnover            | 61                             |                                                     |
|                               |                                | <ul> <li>Exchange-Traded Funds 100.0%</li> </ul>    |

#### What did the Fund invest in?



| Holding Name                       | % of Net Assets |
|------------------------------------|-----------------|
| Vanguard FTSE All-World ex-US ETF  | 69.1%           |
| Vanguard FTSE Emerging Markets ETF | 25.6%           |
| iShares MSCI Taiwan ETF            | 2.5%            |
| iShares MSCI Japan ETF             | 2.5%            |

Other Assets in Excess of Liabilities 0.3%

# **Material Fund Changes**

No material changes occurred during the period ended December 31, 2024.



#### **Ocean Park International ETF**

Semi-Annual Shareholder Report - December 31, 2024

# Where can I find additional information about the Fund?

Additional information is available on the Fund's website ( https://oceanparketfs.com/international-etf ), including its:

- Prospectus
- Financial informati